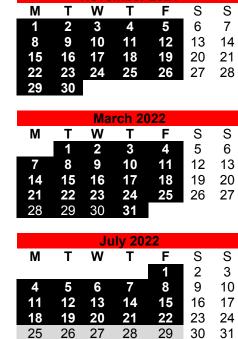

| September 2021 |    |    |    |      |    |    |  |
|----------------|----|----|----|------|----|----|--|
| M              | Т  | W  | T  | F    | S  | S  |  |
|                |    | 1  | 2  | 3    | 4  | 5  |  |
| 6              | 7  | 8  | 9  | 10   | 11 | 12 |  |
| 13             | 14 | 15 | 16 | 17   | 18 | 19 |  |
| 20             | 21 | 22 | 23 | 24   | 25 | 26 |  |
| 27             |    |    | 30 | 7    | 25 | 20 |  |
| 21             | 28 | 29 | 30 |      |    |    |  |
|                |    | 1  |    | 0000 |    |    |  |
|                |    |    |    | 2022 |    |    |  |
| M              | Т  | W  | Т  | F    | S  | S  |  |
|                |    |    |    |      | 1  | 2  |  |
| 3              | 4  | 5  | 6  | 7    | 8  | 9  |  |
| 10             | 11 | 12 | 13 | 14   | 15 | 16 |  |
| 17             | 18 | 19 | 20 | 21   | 22 | 23 |  |
| 24             | 25 | 26 | 27 | 28   | 29 | 30 |  |
| 31             |    |    |    |      |    |    |  |
| May 2022       |    |    |    |      |    |    |  |
| М              | Т  | W  | T  | F    | S  | S  |  |
| 141            | •  | •• | •  | •    | O  | 1  |  |
| 2              | 3  | 4  | 5  | 6    | 7  | 8  |  |
|                |    |    |    |      |    |    |  |
| 9              | 10 | 11 | 12 | 13   | 14 | 15 |  |
| 16             | 17 | 18 | 19 | 20   | 21 | 22 |  |
| 23             | 24 | 25 | 26 | 27   | 28 | 29 |  |
| 30             | 31 |    |    |      |    |    |  |
|                |    |    |    |      |    |    |  |

|           |    | O  | ctober | 2021                |    |    |
|-----------|----|----|--------|---------------------|----|----|
| M         | T  | W  | Т      | F                   | S  | S  |
|           |    |    |        | 1                   | 2  | 3  |
| 4         | 5  | 6  | 7      | 8                   | 9  | 10 |
| 11        | 12 | 13 | 14     | 15                  | 16 | 17 |
| 18        | 19 | 20 | 21     | 22                  | 23 | 24 |
| 25        | 26 | 27 | 28     | 29                  | 30 | 31 |
|           |    |    |        |                     |    |    |
|           |    | Fe | bruary | y <mark>2022</mark> |    |    |
| M         | T_ | W  | Т      | F                   | S  | S  |
|           | 1  | 2  | 3      | 4                   | 5  | 6  |
| 7         | 8  | 9  | 10     | 11                  | 12 | 13 |
| 14        | 15 | 16 | 17     | 18                  | 19 | 20 |
| 21        | 22 | 23 | 24     | 25                  | 26 | 27 |
| 28        |    |    |        |                     |    |    |
|           |    |    |        |                     |    |    |
| June 2022 |    |    |        |                     |    |    |
| М         | Т  | W  | T      | F                   | S  | S  |
|           |    | 1  | 2      | 3                   | 4  | 5  |
| 6         | 7  | 8  | 9      | 10                  | 11 | 12 |
| 13        | 14 | 15 | 16     | 17                  | 18 | 19 |
| 20        | 21 | 22 | 23     | 24                  | 25 | 26 |

November 2021

## INSET/ Non-contact days for teachers:

27 28 29 30

Over a school year, pupils are required to attend for 190 days/380 sessions. In total, teachers may be required to be available for work on up to 195 days, with the additional days specified by individual schools as non-contact days. Schools may also require teachers to work additional hours before or after school sessions, as an alternative to full non-contact days, provided that any teacher is not required to work in aggregate more than 1,265 hours during a school year. Schools may therefore choose to require teachers to make up the full equivalent of the 5 non-contact days wholly through additional hours, or use a mixture of additional hours and non-contact days.

## 2021/22

23

30 31

24 25 26 27

28

Standard School Year based on 6 terms with additional INSET days

| Term 1 | 38 days | 1/09/21 - 22/10/21  |
|--------|---------|---------------------|
| Term 2 | 35 days | 01/11/21 - 17/12/21 |
| Term 3 | 29 days | 04/01/22 - 11/02/22 |
| Term 4 | 30 days | 21/02/22 - 01/04/22 |
| Term 5 | 28 days | 19/04/22 - 27/05/22 |
| Term 6 | 35 days | 06/06/22 - 22/07/22 |