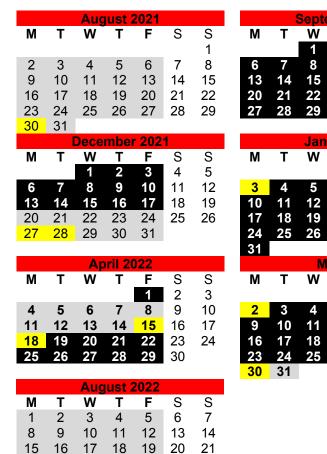

| September 2021 |    |    |    |      |    |    |  |
|----------------|----|----|----|------|----|----|--|
| M              | Т  | W  | T  | F    | S  | S  |  |
|                |    | 1  | 2  | 3    | 4  | 5  |  |
| 6              | 7  | 8  | 9  | 10   | 11 | 12 |  |
| 13             | 14 | 15 | 16 | 17   | 18 | 19 |  |
| 20             | 21 | 22 | 23 | 24   | 25 | 26 |  |
| 27             |    |    | 30 | 7    | 25 | 20 |  |
| 21             | 28 | 29 | 30 |      |    |    |  |
|                |    | 1  |    | 0000 |    |    |  |
|                |    |    |    | 2022 |    |    |  |
| M              | Т  | W  | Т  | F    | S  | S  |  |
|                |    |    |    |      | 1  | 2  |  |
| 3              | 4  | 5  | 6  | 7    | 8  | 9  |  |
| 10             | 11 | 12 | 13 | 14   | 15 | 16 |  |
| 17             | 18 | 19 | 20 | 21   | 22 | 23 |  |
| 24             | 25 | 26 | 27 | 28   | 29 | 30 |  |
| 31             |    |    |    |      |    |    |  |
| May 2022       |    |    |    |      |    |    |  |
| М              | Т  | W  | T  | F    | S  | S  |  |
| 141            | •  | •• | •  | •    | O  | 1  |  |
| 2              | 3  | 4  | 5  | 6    | 7  | 8  |  |
|                |    |    |    |      |    |    |  |
| 9              | 10 | 11 | 12 | 13   | 14 | 15 |  |
| 16             | 17 | 18 | 19 | 20   | 21 | 22 |  |
| 23             | 24 | 25 | 26 | 27   | 28 | 29 |  |
| 30             | 31 |    |    |      |    |    |  |
|                |    |    |    |      |    |    |  |

|           |    | O  | ctober | 2021                |    |    |
|-----------|----|----|--------|---------------------|----|----|
| M         | T  | W  | Т      | F                   | S  | S  |
|           |    |    |        | 1                   | 2  | 3  |
| 4         | 5  | 6  | 7      | 8                   | 9  | 10 |
| 11        | 12 | 13 | 14     | 15                  | 16 | 17 |
| 18        | 19 | 20 | 21     | 22                  | 23 | 24 |
| 25        | 26 | 27 | 28     | 29                  | 30 | 31 |
|           |    |    |        |                     |    |    |
|           |    | Fe | bruary | y <mark>2022</mark> |    |    |
| M         | T_ | W  | Т      | F                   | S  | S  |
|           | 1  | 2  | 3      | 4                   | 5  | 6  |
| 7         | 8  | 9  | 10     | 11                  | 12 | 13 |
| 14        | 15 | 16 | 17     | 18                  | 19 | 20 |
| 21        | 22 | 23 | 24     | 25                  | 26 | 27 |
| 28        |    |    |        |                     |    |    |
|           |    |    |        |                     |    |    |
| June 2022 |    |    |        |                     |    |    |
| М         | Т  | W  | T      | F                   | S  | S  |
|           |    | 1  | 2      | 3                   | 4  | 5  |
| 6         | 7  | 8  | 9      | 10                  | 11 | 12 |
| 13        | 14 | 15 | 16     | 17                  | 18 | 19 |
| 20        | 21 | 22 | 23     | 24                  | 25 | 26 |

November 2021

## INSET/ Non-contact days for teachers:

27 28 29 30

Over a school year, pupils are required to attend for 190 days/380 sessions. In total, teachers may be required to be available for work on up to 195 days, with the additional days specified by individual schools as non-contact days. Schools may also require teachers to work additional hours before or after school sessions, as an alternative to full non-contact days, provided that any teacher is not required to work in aggregate more than 1,265 hours during a school year. Schools may therefore choose to require teachers to make up the full equivalent of the 5 non-contact days wholly through additional hours, or use a mixture of additional hours and non-contact days.

## 2021/22

23

30 31

24 25 26 27

28

Standard School Year based on 6 terms with additional INSET days

| Term 1 | 38 days | 1/09/21 - 22/10/21  |
|--------|---------|---------------------|
| Term 2 | 35 days | 01/11/21 - 17/12/21 |
| Term 3 | 29 days | 04/01/22 - 11/02/22 |
| Term 4 | 30 days | 21/02/22 - 01/04/22 |
| Term 5 | 28 days | 19/04/22 - 27/05/22 |
| Term 6 | 35 days | 06/06/22 - 22/07/22 |